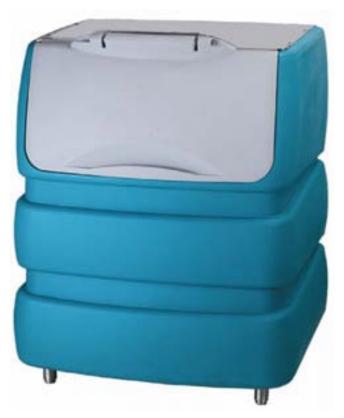

# **BREMA BIN240PE**

## **ICE STORAGE BIN**

Polyethylene moulded storage bin which sits underneath a range of Brema modular ice machine heads.

The BIN240PE stores 240kg of ice and has an insulated polyethylene moulded tank to ensure long-lasting, quality ice.

When coupled with an ice cube or ice flake head, the BIN240PE generously stores ice to meet peak demand times for a range of applications.

Can be coupled with: C150, VM350/500/900, G150/250/500.