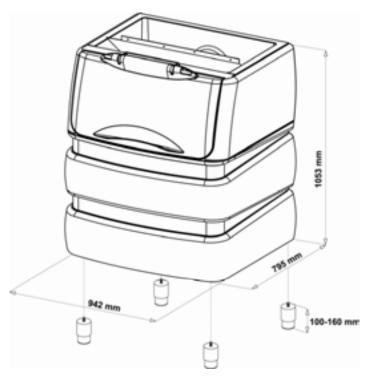

# **BREMA BIN240PE**

## **ICE STORAGE BIN**

Polyethylene moulded storage bin which sits underneath a range of Brema modular ice machine heads.

The BIN240PE stores 240kg of ice and has an insulated polyethylene moulded tank to ensure long-lasting, quality ice.

When coupled with an ice cube or ice flake head, the BIN240PE generously stores ice to meet peak demand times for a range of applications.

Can be coupled with: C150, VM350/500/900, G150/250/500.



# **STANDARD FEATURES**

- 240kg storage capacity
- Can be coupled with a range of Brema modular ice machine heads
- Polyethylene moulded outer
- Polyethylene moulded tank for insulation
- Piano-hinged door

SPECIFICATIONS ARE SUBJECT TO CHANGE WITHOUT NOTICE.

# **BREMA BIN240PE**





#### DIMENSIONS

942W x 795D x 1053\*H mm \*(add 100-160mm for adjustable legs)

### **USABLE WITH MODULAR HEADS**

C80/150, VM350/500/900, G150/250/500

#### **CONNECTION**

24mm Water outlet

#### **TECHNICAL DATA**

| Storage Capacity | 240 Kg          |                  |
|------------------|-----------------|------------------|
| Weight           | 69 kg           |                  |
| Clearances       | Rear:<br>100 mm | Sides:<br>100 mm |

#### **STANDARD ACCESSORIES**

- Drainage hose
- Adjustable stainless steel legs (4)
- Plastic Ice Scoop

SPECIFICATIONS ARE SUBJECT TO CHANGE WITHOUT NOTICE.